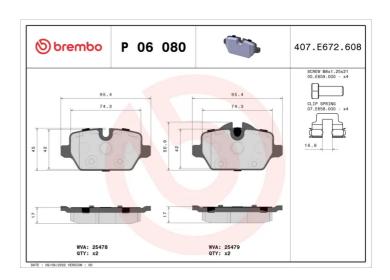

## **BRAKE PAD P 06 080**

## **Technical specifications**

| recilincal spe                             | cirications                   |                                                                             |
|--------------------------------------------|-------------------------------|-----------------------------------------------------------------------------|
| EAN code                                   | Axle                          | Thickness                                                                   |
| 8020584102749                              | Rear                          | <b>17</b> mm                                                                |
| Width                                      | Height                        | Braking system                                                              |
| <b>95</b> mm                               | <b>51</b> mm                  | Lucas                                                                       |
|                                            |                               | Accessories                                                                 |
| Wear indicator Prepared for wear indicator | WVA number <b>25478,25479</b> | With accessories<br>With anti-squeal<br>shim<br>With brake caliper<br>bolts |