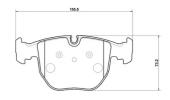

### **Technical specifications**

| EAN code<br><b>8020584125625</b>                 | Axle<br><b>Rear</b>              | Thickness<br><b>17</b> mm               |
|--------------------------------------------------|----------------------------------|-----------------------------------------|
| Width<br><b>155</b> mm                           | Height<br><b>73</b> mm           |                                         |
| Wear indicator<br>Prepared for wear<br>indicator | WVA number<br><b>24992,24993</b> | Accessories<br>With anti-squeal<br>shim |