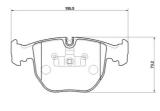

### **Technical specifications**

| EAN code<br><b>8020584125625</b>                 | Axle<br><b>Rear</b>              | Thickness<br><b>17</b> mm               |
|--------------------------------------------------|----------------------------------|-----------------------------------------|
| Width<br><b>155</b> mm                           | Height<br><b>73</b> mm           |                                         |
| Wear indicator<br>Prepared for wear<br>indicator | WVA number<br><b>24992,24993</b> | Accessories<br>With anti-squeal<br>shim |