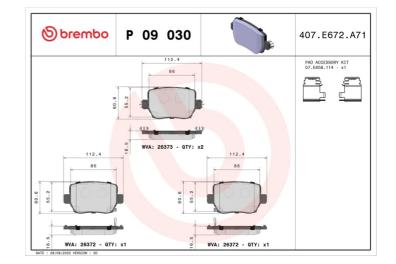

- OE-equivalent
- Brembo quality
- ECE-R90 certificate
- Safety
- Performance
- Comfort
- With accessories

| Technical specifications |              |                          |
|--------------------------|--------------|--------------------------|
| EAN code                 | Axle         | Thickness                |
| 8020584122785            | Rear         | <b>16</b> mm             |
| Width                    | Height       |                          |
| <b>113</b> mm            | <b>61</b> mm |                          |
|                          |              | Accessories              |
| Wear indicator           | WVA number   | With accessories         |
| Acoustic                 | 26372,26373  | With anti-squeal<br>shim |