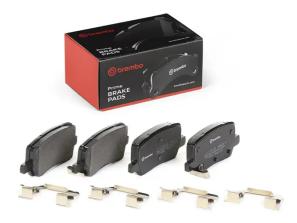

## **BRAKE PAD** P 09 032

The P 09 032 brake pad is synonymous with reliability

The Brembo brake pad guarantees ultimate safety when braking thanks to the use of more than 100 different compounds, designed according to the type of vehicle and use. Stopping distances reduced to a minimum, maximum driving comfort and silent operation are the most important features of Brembo materials. Brembo brake pads are supplied together with an extensive range of accessories and assembly kits for professionalstandard installation.

- ✓ OE-equivalent
- Brembo quality
- ECE-R90 certificate  $\checkmark$
- Safety
- Performance
- Comfort 1