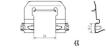

## **BRAKE PAD** P 09 032

The P 09 032 brake pad is synonymous with reliability

The Brembo brake pad guarantees ultimate safety when braking thanks to the use of more than 100 different compounds, designed according to the type of vehicle and use. Stopping distances reduced to a minimum, maximum driving comfort and silent operation are the most important features of Brembo materials. Brembo brake pads are supplied together with an extensive range of accessories and assembly kits for professionalstandard installation.

### **Technical specifications**

| EAN code             | Axle         | Thickness      |
|----------------------|--------------|----------------|
| <b>8020584122808</b> | <b>Rear</b>  | <b>16</b> mm   |
| Width                | Height       | Braking system |
| <b>127</b> mm        | <b>53</b> mm | Mando          |
| Wear indicator       | WVA number   | Accessories    |