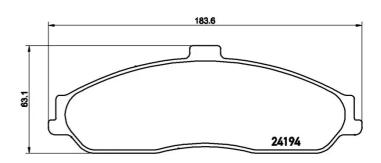

### **Technical specifications**

| EAN code             | Axle         | Thickness      |
|----------------------|--------------|----------------|
| <b>8020584102824</b> | <b>Front</b> | <b>15</b> mm   |
| Width                | Height       | Braking system |
| <b>184</b> mm        | <b>63</b> mm | PBR            |
| Wear indicator       | WVA number   | Accessories    |