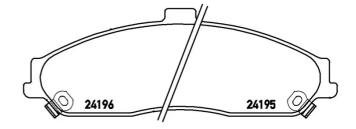

### **Technical specifications**

| EAN code             | Axle         | Thickness      |
|----------------------|--------------|----------------|
| <b>8020584102824</b> | <b>Front</b> | <b>15</b> mm   |
| Width                | Height       | Braking system |
| <b>184</b> mm        | <b>63</b> mm | PBR            |
| Wear indicator       | WVA number   | Accessories    |

24194,24195,24196

With anti-squeal shim