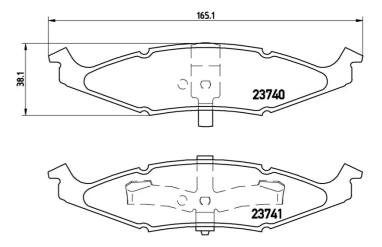

## **Technical specifications**

| recinited specifications         |                                  |                                                                     |
|----------------------------------|----------------------------------|---------------------------------------------------------------------|
| EAN code                         | Axle                             | Thickness                                                           |
| 8020584050460                    | Front                            | <b>16</b> mm                                                        |
| Width<br><b>165</b> mm           | Height<br><b>38</b> mm           | Braking system<br><b>Kelsey Hayes</b>                               |
| Wear indicator<br><b>Without</b> | WVA number<br><b>23740,23741</b> | Accessories With accessories With anti-squeal shim With piston clip |