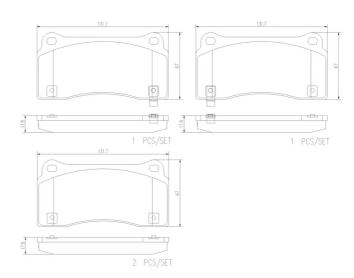

## **Technical specifications**

**Thickness** EAN code 8020584123683 Front and rear 18 mm

Width Height 132 mm **67** mm

Wear indicator WVA number

With anti-squeal Acoustic 23687

shim

Accessories

**COMPATIBLE VEHICLES** 