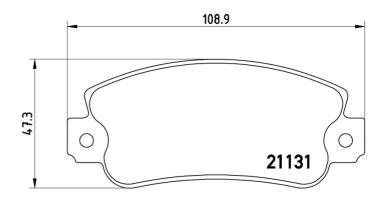

## **Technical specifications**

| EAN code<br><b>8020584050996</b> | Axle<br>Front           | Thickness  15 mm                  |
|----------------------------------|-------------------------|-----------------------------------|
| Width<br>109 mm                  | Height 47 mm            | Braking system<br>Bendix          |
| Wear indicator<br><b>Without</b> | WVA number <b>21131</b> | Accessories With anti-squeal shim |