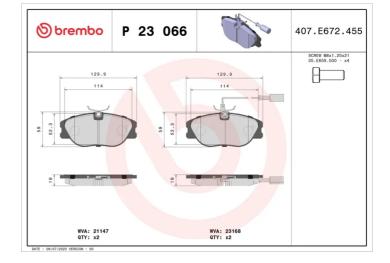

## BRAKE PAD P 23 066

The P 23 066 brake pad is synonymous with reliability

The Brembo brake pad guarantees ultimate safety when braking thanks to the use of more than 100 different compounds, designed according to the type of vehicle and use. Stopping distances reduced to a minimum, maximum driving comfort and silent operation are the most important features of Brembo materials. Brembo brake pads are supplied together with an extensive range of accessories and assembly kits for professionalstandard installation.