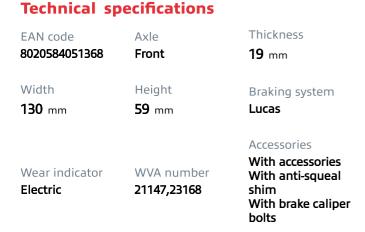

- OE-equivalent
- Brembo quality
- ECE-R90 certificate
- Safety
- Performance
- Comfort
- With accessories

COMPATIBLE VEHICLES