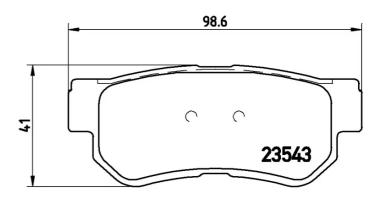

## **Technical specifications**

| EAN code             | Axle         | Thickness      |
|----------------------|--------------|----------------|
| <b>8020584052846</b> | <b>Rear</b>  | <b>15</b> mm   |
| Width                | Height       | Braking system |
| <b>99</b> mm         | <b>41</b> mm | <b>Mando</b>   |
| Wear indicator       | WVA number   | Accessories    |

23543,23544,23545

Accessories With anti-squeal shim