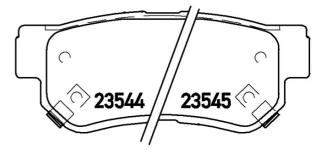

stances reduced to a minimum, maximum driving comfort and silent operation are the most important features of Brembo materials. Brembo brake pads are supplied together with an extensive range of accessories and assembly kits for professionalstandard installation.



- OE-equivalent
- Brembo quality
- ECE-R90 certificate
- 🗸 Safety
- Performance
- Comfort

Acoustic

## **Technical specifications**

| EAN code             | Axle         | Thickness      |
|----------------------|--------------|----------------|
| <b>8020584052846</b> | <b>Rear</b>  | <b>15</b> mm   |
| Width                | Height       | Braking system |
| <b>99</b> mm         | <b>41</b> mm | <b>Mando</b>   |
| Wear indicator       | WVA number   | Accessories    |

23543,23544,23545

Accessories With anti-squeal shim







## **COMPATIBLE OE PART NUMBERS**

| BM335021       | DONGFENG          |
|----------------|-------------------|
| 3520004BAD0000 | GAC               |
| 5830217A00     | HYUNDAI           |
| 583021CA00     | HYUNDAI           |
| 583021CA10     | HYUNDAI           |
| 583021FA50     | HYUNDAI           |
| 5830226A00     | HYUNDAI           |
| 5830226A10     | HYUNDAI           |
| 5830226A20     | HYUNDAI           |
| 5830226A30     | HYUNDAI           |
| 583022EA30     | HYUNDAI           |
| 583022HA00     | HYUNDAI           |
| 583022HA01     | HYUNDAI           |
| 5830238A10     | HYUNDAI           |
| 5830238A20     | HYUNDAI           |
| 5830238A30     | HYUNDAI           |
| 5830239A00     | HYUNDAI           |
| 5830239A40     | HYUNDAI           |
| 583023AA00     | H