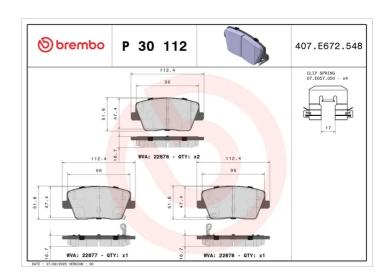

## BRAKE PAD P 30 112

## **Technical specifications**

EAN code Axle Thickness **8020584116494 Rear 17** mm

Width Height 113 mm 52 mm

Accessories

Wear indicator WVA number
Acoustic 22876,22877,22878

With accessories With anti-squeal shim