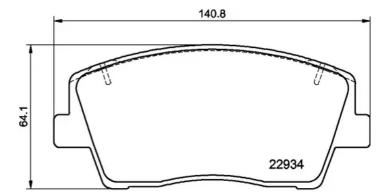

- ✓ OE-equivalent
- Brembo quality
- ECE-R90 certificate
- Safety
- Performance
- Comfort
- With accessories

| Technical specifications          |                                 |                                                                                 |
|-----------------------------------|---------------------------------|---------------------------------------------------------------------------------|
| EAN code<br><b>8020584117903</b>  | Axle<br>Front                   | Thickness<br><b>18</b> mm                                                       |
| Width<br><b>141</b> mm            | Height<br><b>64</b> mm          |                                                                                 |
| Wear indicator<br><b>Acoustic</b> | WVA number<br>22934,22935,22936 | Accessories<br>With accessories<br>With anti-squeal<br>shim<br>With piston clip |