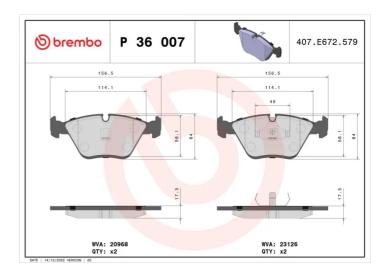

## **BRAKE PAD P 36 007**

## **Technical specifications**

| •                                          |                                  |                                                                     |
|--------------------------------------------|----------------------------------|---------------------------------------------------------------------|
| EAN code<br><b>8020584053003</b>           | Axle<br>Front                    | Thickness 18 mm                                                     |
| Width<br>156 mm                            | Height 64 mm                     | Braking system <b>Teves</b>                                         |
| Wear indicator Prepared for wear indicator | WVA number<br><b>20968,23126</b> | Accessories With accessories With anti-squeal shim With piston clip |