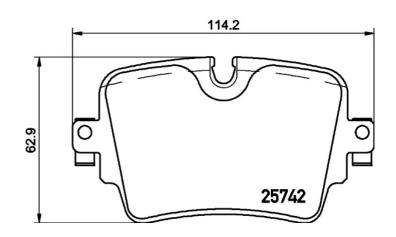

## **Technical specifications**

| EAN code<br><b>8020584084137</b>           | Axle<br><b>Rear</b>     | Thickness  17 mm                  |
|--------------------------------------------|-------------------------|-----------------------------------|
| Width 114 mm                               | Height 63 mm            | Braking system <b>TRW</b>         |
| Wear indicator Prepared for wear indicator | WVA number <b>25742</b> | Accessories With anti-squeal shim |