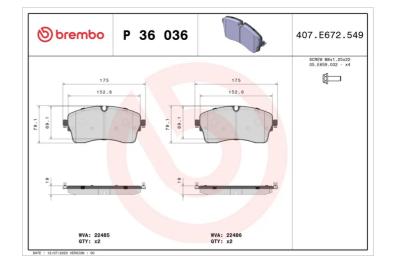

- OE-equivalent
- Brembo quality
- ECE-R90 certificate
- 🗸 Safety
- Performance
- Comfort
- With accessories

| Technical specifications  |                           |                                                                                            |
|---------------------------|---------------------------|--------------------------------------------------------------------------------------------|
| EAN code                  | Axle                      | Thickness                                                                                  |
| 8020584116531             | Front                     | <b>19</b> mm                                                                               |
| Width                     | Height                    | Braking system                                                                             |
| <b>175</b> mm             | <b>79</b> mm              | <b>ATE</b>                                                                                 |
| Wear indicator<br>Without | WVA number<br>22485,22486 | Accessories<br>With accessories<br>With anti-squeal<br>shim<br>With brake caliper<br>bolts |