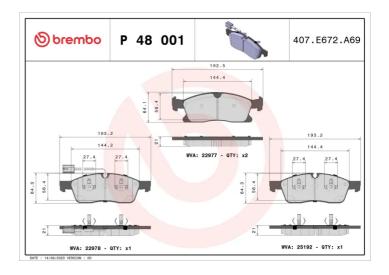

## **Technical specifications**

| EAN code<br><b>8020584116562</b>  | Axle<br><b>Front</b>       | Thickness<br><b>21</b> mm                                           |
|-----------------------------------|----------------------------|---------------------------------------------------------------------|
| Width 193 mm                      | Height<br><b>64</b> mm     | Braking system <b>ATE</b>                                           |
| Wear indicator<br><b>Electric</b> | WVA number<br><b>22977</b> | Accessories With accessories With anti-squeal shim With piston clip |