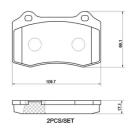

## **Technical specifications**

**Thickness** EAN code Axle 8020584126318 **17** mm Rear

Width Height 110 mm **69** mm

Accessories Wear indicator With anti-squeal Electric

shim

**COMPATIBLE VEHICLES** 