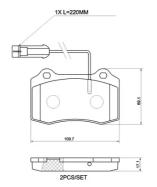

## **Technical specifications**

**Thickness** EAN code Axle 8020584126318 **17** mm Rear

Width Height 110 mm **69** mm

Accessories Wear indicator With anti-squeal Electric

shim

**COMPATIBLE VEHICLES** 