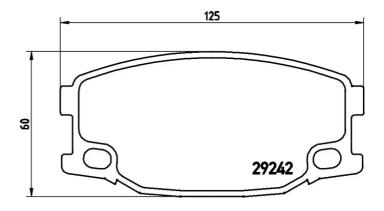

## **Technical specifications**

| 8020584061282 | Front and rear | <b>19</b> mm |
|---------------|----------------|--------------|
| EAN code      | Axle           | Thickness    |

Width Height Braking system

125 mm 60 mm Sumitomo

Wear indicator

Prepared for wear indicator

WVA number
29242,29243
With anti-squeal shim