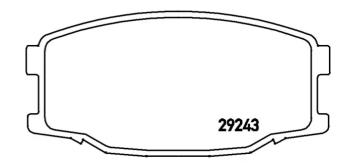

## **Technical specifications**

| 8020584061282 | Front and rear | <b>19</b> mm |
|---------------|----------------|--------------|
| EAN code      | Axle           | Thickness    |

Width Height Braking system

125 mm 60 mm Sumitomo

Wear indicator

Prepared for wear indicator

WVA number
29242,29243
With anti-squeal shim