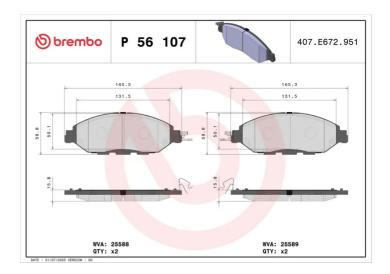

## **Technical specifications**

EAN code Axle Thickness 8020584118597 Front 16 mm

Width Height
166 mm 60 mm

Wear indicator WVA number
Acoustic 25588,25589 Accessories
With anti-squeal shim

**COMPATIBLE VEHICLES** 