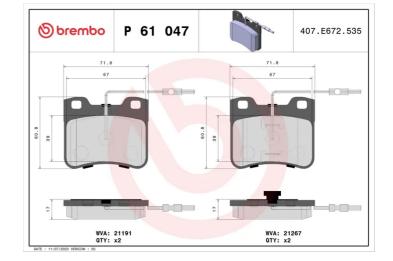

## **Technical specifications**

| EAN code                          | Axle                      | Thickness                               |
|-----------------------------------|---------------------------|-----------------------------------------|
| 8020584056233                     | Front                     | <b>17</b> mm                            |
| Width                             | Height                    | Braking system                          |
| <b>72</b> mm                      | <b>61</b> mm              | <b>Teves</b>                            |
| Wear indicator<br><b>Electric</b> | WVA number<br>21191,21267 | Accessories<br>With anti-squeal<br>shim |