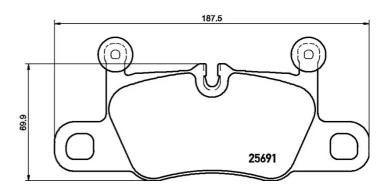

## **Technical specifications**

| EAN code<br><b>8020584112199</b>           | Axle<br><b>Rear</b>        | Thickness 16 mm                                       |
|--------------------------------------------|----------------------------|-------------------------------------------------------|
| Width<br>187 mm                            | Height 82 mm               | Braking system<br><b>Brembo</b>                       |
| Wear indicator Prepared for wear indicator | WVA number<br><b>25691</b> | Accessories With anti-squeal shim With counterweights |