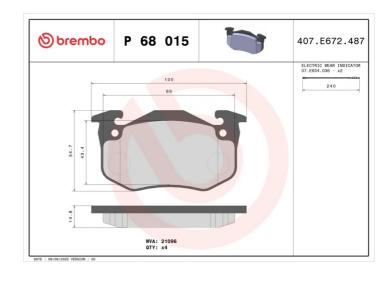

## **BRAKE PAD P 68 015**

## **Technical specifications**

| Wear indicator<br><b>Electric</b> | WVA number<br>20634,21096,21097 | Accessories With anti-squeal shim |
|-----------------------------------|---------------------------------|-----------------------------------|
| Width 105 mm                      | Height<br><b>55</b> mm          | Braking system  Bendix            |
| EAN code<br><b>8020584056783</b>  | Axle<br>Front                   | Thickness  15 mm                  |