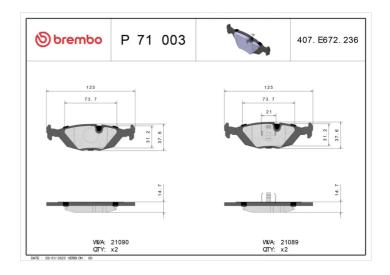

## **Technical specifications**

| EAN code<br><b>8020584057056</b> | Axle<br><b>Rear</b>              | Thickness<br><b>15</b> mm                                           |
|----------------------------------|----------------------------------|---------------------------------------------------------------------|
| Width 125 mm                     | Height<br><b>38</b> mm           | Braking system<br><b>Teves</b>                                      |
| Wear indicator<br><b>Without</b> | WVA number<br><b>21089,21090</b> | Accessories With accessories With anti-squeal shim With piston clip |