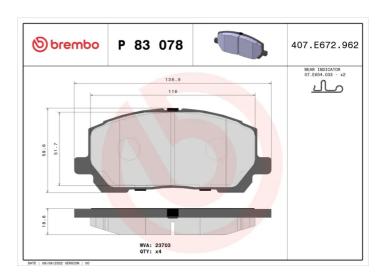

## **BRAKE PAD P 83 078**

## **Technical specifications**

| EAN code<br><b>8020584062166</b> | Axle<br>Front           | Thickness 19 mm                         |
|----------------------------------|-------------------------|-----------------------------------------|
| Width 139 mm                     | Height <b>59</b> mm     | Braking system <b>Sumitomo</b>          |
| Wear indicator  Acoustic         | WVA number <b>23703</b> | Accessories<br>With anti-squeal<br>shim |