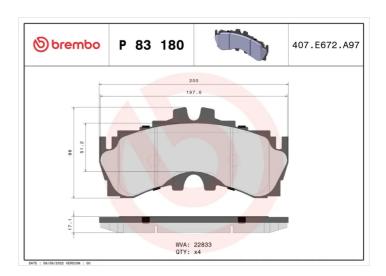

## **Technical specifications**

EAN code Axle Thickness
8020584119990 Front 17 mm

Width Height Braking system
200 mm 96 mm Akebono

Accessories

Wear indicator

Prepared for wear indicator

WVA number **22833,22834** 