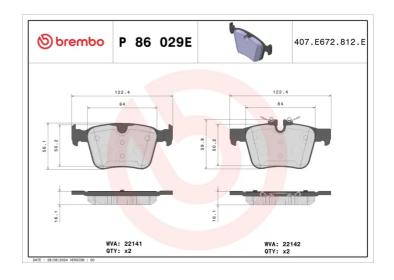

## **Technical specifications**

Axle

| 8020584130186                              | Rear                   | <b>16</b> mm                            |
|--------------------------------------------|------------------------|-----------------------------------------|
| Width 122 mm                               | Height<br><b>56</b> mm | Braking system<br><b>Teves</b>          |
| Wear indicator Prepared for wear indicator | WVA number 22141,22142 | Accessories<br>With anti-squeal<br>shim |