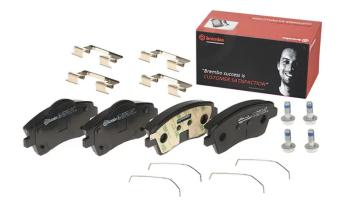

## BRAKE PAD P 86 033

The P 86 033 brake pad is synonymous with reliability

The Brembo brake pad guarantees ultimate safety when braking thanks to the use of more than 100 different compounds, designed according to the type of vehicle and use. Stopping distances reduced to a minimum, maximum driving comfort and silent operation are the most important features of Brembo materials. Brembo brake pads are supplied together with an extensive range of accessories and assembly kits for professionalstandard installation.

- OE-equivalent
- Brembo quality
- ECE-R90 certificate
- Safety
- Performance
- Comfort
- With accessories

## **Technical specifications** Thickness EAN code Axle 8020584116661 Front 19 mm Width Height Braking system 133 mm 57 mm Bosch Accessories With accessories Wear indicator WVA number With anti-squeal Without 22997,22998 shim With brake caliper bolts