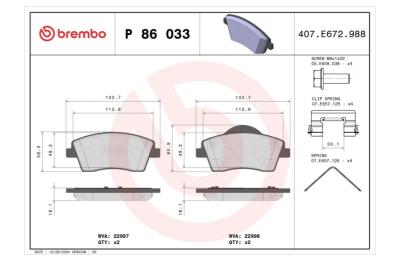

## **Technical specifications** Thickness EAN code Axle 8020584116661 Front 19 mm Width Height Braking system 133 mm 57 mm Bosch Accessories With accessories Wear indicator WVA number With anti-squeal Without 22997,22998 shim With brake caliper bolts