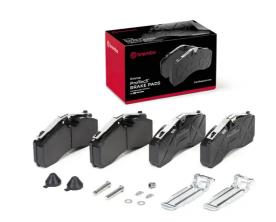

## **BRAKE PAD PROTECS**P A6 128S

## Brembo P A6 1285 brake pad with ProTecS system

In Brembo brake pads with ProTecS system, the connection between the rear brake pad plate and the spring support ensures the precise use of the spring's elasticity, and hence optimum alignment of the brake pads. Thanks to this design, the durability of brake pads is extended, especially when used on uneven road surfaces.

- ✓ OE-equivalent
- ✓ Brembo quality
- Safety
- Comfort
- Durability
- ✓ Dust reduction
- ✓ With accessories
- ProTecS