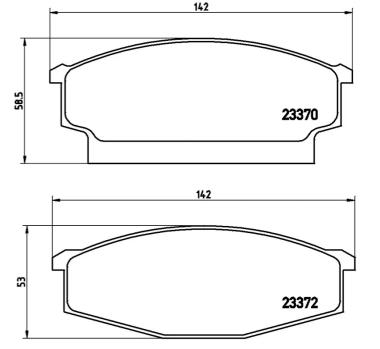

### **Technical specifications**

| EAN code                  | Axle                       | Thickness                               |
|---------------------------|----------------------------|-----------------------------------------|
| <b>8020584062708</b>      | Front                      | <b>15</b> mm                            |
| Width                     | Height                     | Braking system                          |
| <b>142</b> mm             | 53 mm                      | <b>Sumitomo</b>                         |
| Wear indicator<br>Without | WVA number<br><b>23370</b> | Accessories<br>With anti-squeal<br>shim |