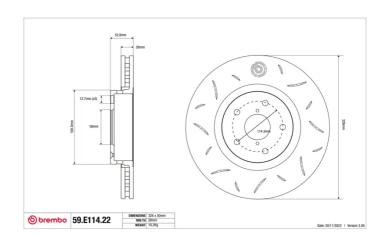

## **Technical specifications**

Diameter Thickness (TH) Height (A) 326 mm 53 mm

Number of holes (C) Brake disc type

Solid

Centering

Solid

Solid

Min. thickness Tightening torque Axle

28,5 mm 100 Nm Front

Units per box EAN code **1 8020584604939** 