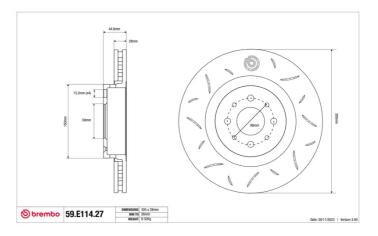

## SPORT | TY3 BRAKE DISC 59.E114.27

The 59.E114.27 brake disc is synonymous with reliability

Type-3 slotting used to distinguish the Brembo SPORT | TY3 brake disc is widely used in professional motorsports. It therefore offers superior initial response with excellent release characteristics, improving braking performance while giving the vehicle an aggressive appearance. The Brembo logo on the braking surface adds an exclusive and unique touch to the vehicle. The SPORT | TY3 brake discs are plug-and-play since they replace OE discs directly.