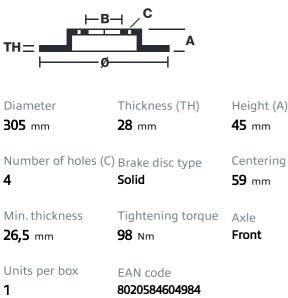

## SPORT | TY3 BRAKE DISC 59.E114.27

The 59.E114.27 brake disc is synonymous with reliability

Type-3 slotting used to distinguish the Brembo SPORT | TY3 brake disc is widely used in professional motorsports. It therefore offers superior initial response with excellent release characteristics, improving braking performance while giving the vehicle an aggressive appearance. The Brembo logo on the braking surface adds an exclusive and unique touch to the vehicle. The SPORT | TY3 brake discs are plug-and-play since they replace OE discs directly.