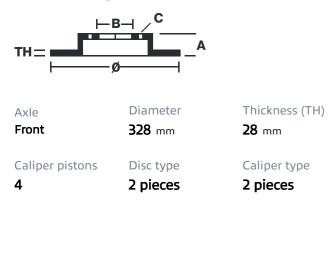

## () brembo

## UPGRADE GT KIT 1A2.6024A\_

The 1A2.6024A\_ GT kit is synonymous with superior performance

Complete braking systems, comprising components derived from the world of motorsports and offering unrivalled levels of technology on the market. They feature aluminium radial-mounted fixed calipers, with opposing pistons. Depending on the type of system and the required performance level, the calipers can either be in two-parts, monoblock or even monoblock machined from solid billet metal. The uprated brake discs can be integral (one-piece) or composite, drilled or slotted.



- Brembo quality
- Safety
- Performance
- Comfort
- Sports driving
- Sporty look

Available in 3 colours

1A2.6024A1 **—** 1A2.6024A2

1A2.6024A3



## **Technical specifications**





**COMPATIBLE VEHICLES**