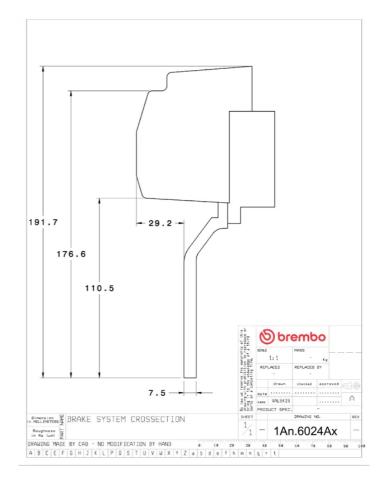

## () brembo

## UPGRADE GT KIT 1A2.6024A\_

The 1A2.6024A\_ GT kit is synonymous with superior performance

Complete braking systems, comprising components derived from the world of motorsports and offering unrivalled levels of technology on the market. They feature aluminium radial-mounted fixed calipers, with opposing pistons. Depending on the type of system and the required performance level, the calipers can either be in two-parts, monoblock or even monoblock machined from solid billet metal. The uprated brake discs can be integral (one-piece) or composite, drilled or slotted.



- Brembo quality
- Safety
- Performance
- Comfort
- Sports driving
- Sporty look

Available in 3 colours

1A2.6024A1 **—** 1A2.6024A2

1A2.6024A3



## **Technical specifications**





**COMPATIBLE VEHICLES**