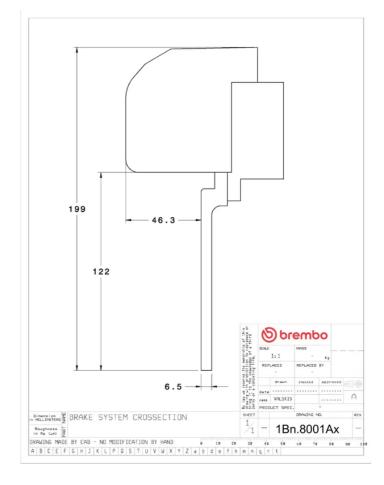

## **Technical specifications**

Axle Diameter Thickness (TH)

**Front** 355 mm 32 mm

Caliper pistons Disc type Caliper type

4 2 pieces 2 pieces

**COMPATIBLE VEHICLES**