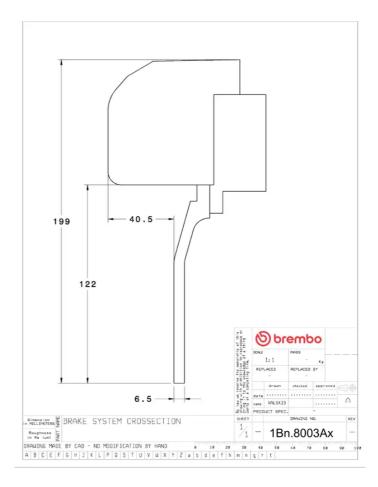

## **Technical specifications**

Axle Diameter Thickness (TH)

**Front** 355 mm 32 mm

Caliper pistons Disc type Caliper type

4 2 pieces 2 pieces

**COMPATIBLE VEHICLES**