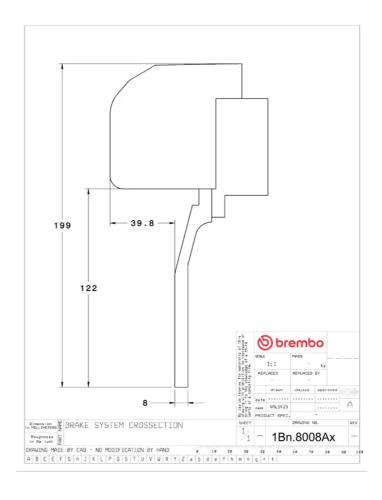

## **Technical specifications**

Axle Diameter Thickness (TH)

**Front** 355 mm 32 mm

Caliper pistons Disc type Caliper type

4 2 pieces 2 pieces