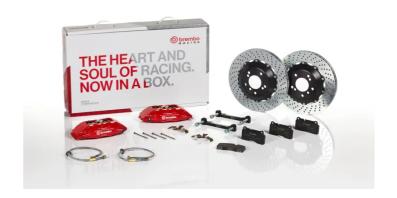

## UPGRADE GT KIT 1B1.8008A\_

## The 1B1.8008A\_ GT kit is synonymous with superior performance

Complete braking systems, comprising components derived from the world of motorsports and offering unrivalled levels of technology on the market. They feature aluminium radial-mounted fixed calipers, with opposing pistons. Depending on the type of system and the required performance level, the calipers can either be in two-parts, monoblock or even monoblock machined from solid billet metal. The uprated brake discs can be integral (one-piece) or composite, drilled or slotted.

- Brembo quality
- ✓ Safety
- Performance
- ✓ Comfort
- Sports driving
- ✓ Sporty look

1B1.8008A3