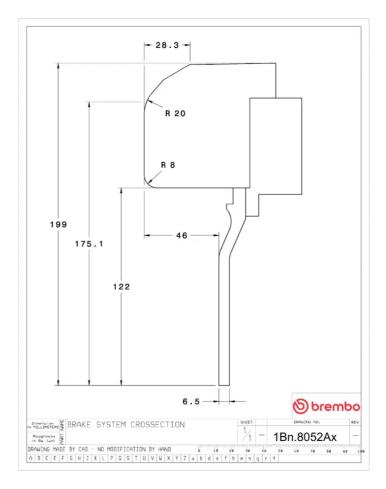

## UPGRADE GT KIT 1B1.8052A\_

The 1B1.8052A\_ GT kit is synonymous with superior performance

Complete braking systems, comprising components derived from the world of motorsports and offering unrivalled levels of technology on the market. They feature aluminium radial-mounted fixed calipers, with opposing pistons. Depending on the type of system and the required performance level, the calipers can either be in two-parts, monoblock or even monoblock machined from solid billet metal. The uprated brake discs can be integral (one-piece) or composite, drilled or slotted.