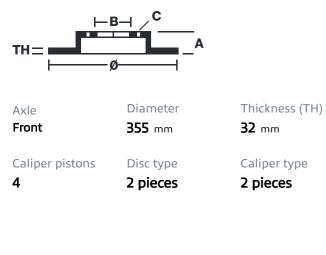

## UPGRADE GT KIT 1B1.8052A\_

The 1B1.8052A\_ GT kit is synonymous with superior performance

Complete braking systems, comprising components derived from the world of motorsports and offering unrivalled levels of technology on the market. They feature aluminium radial-mounted fixed calipers, with opposing pistons. Depending on the type of system and the required performance level, the calipers can either be in two-parts, monoblock or even monoblock machined from solid billet metal. The uprated brake discs can be integral (one-piece) or composite, drilled or slotted.