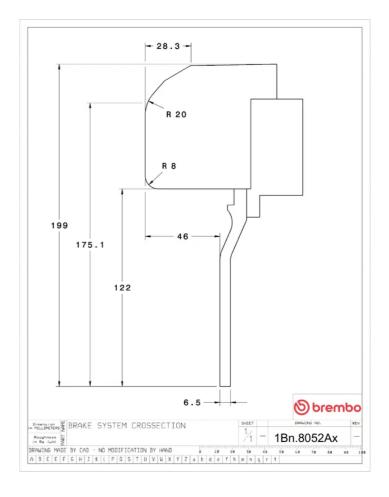

## **Technical specifications**

Axle Diameter Thickness (TH)

**Front** 355 mm 32 mm

Caliper pistons Disc type Caliper type

4 2 pieces 2 pieces

**COMPATIBLE VEHICLES**