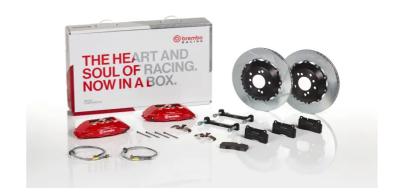

## UPGRADE GT KIT 1B2.8052A\_

## The 1B2.8052A\_ GT kit is synonymous with superior performance

Complete braking systems, comprising components derived from the world of motorsports and offering unrivalled levels of technology on the market. They feature aluminium radial-mounted fixed calipers, with opposing pistons. Depending on the type of system and the required performance level, the calipers can either be in two-parts, monoblock or even monoblock machined from solid billet metal. The uprated brake discs can be integral (one-piece) or composite, drilled or slotted.