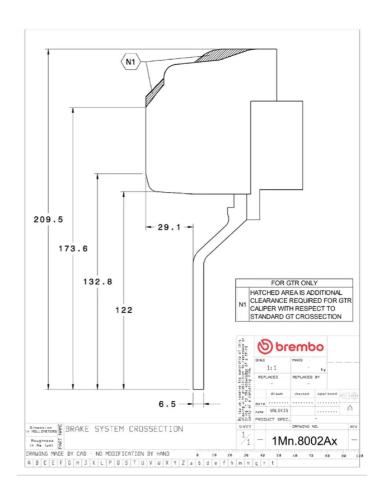

## The 1M1.8002AR GT kit is synonymous with superior performance

Complete braking systems, comprising components derived from the world of motorsports and offering unrivalled levels of technology on the market. They feature aluminium radial-mounted fixed calipers, with opposing pistons. Depending on the type of system and the required performance level, the calipers can either be in two-parts, monoblock or even monoblock machined from solid billet metal. The uprated brake discs can be integral (one-piece) or composite, drilled or slotted.