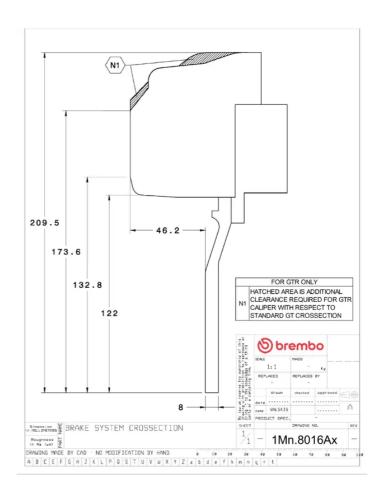

## **Technical specifications**

Axle Diameter Thickness (TH)

**Front** 355 mm 32 mm

Caliper pistons Disc type Caliper type

6 2 pieces Monoblock