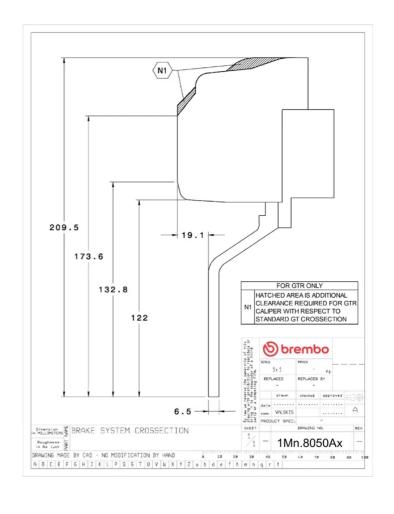

mous with superior performance

Complete braking systems, comprising components derived from the world of motorsports and offering unrivalled levels of technology on the market. They feature aluminium radial-mounted fixed calipers, with opposing pistons. Depending on the type of system and the required performance level, the calipers can either be in two-parts, monoblock or even monoblock machined from solid billet metal. The uprated brake discs can be integral (one-piece) or composite, drilled or slotted.

- Brembo quality
- ✓ Safety
- ✓ Performance
- ✓ Comfort
- Racing inspired
- Sports driving
- ✓ Sporty look

Available in 1 colours





## **Technical specifications**



Axle Diameter Thickness (TH)

**Front** 355 mm 32 mm

Caliper pistons Disc type Caliper type

6 2 pieces Monoblock