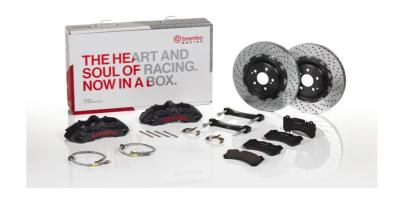

## The 1M1.8050AS GT kit is synonymous with superior performance

Complete braking systems, comprising components derived from the world of motorsports and offering unrivalled levels of technology on the market. They feature aluminium radial-mounted fixed calipers, with opposing pistons. Depending on the type of system and the required performance level, the calipers can either be in two-parts, monoblock or even monoblock machined from solid billet metal. The uprated brake discs can be integral (one-piece) or composite, drilled or slotted.

- Brembo quality
- ✓ Safety
- ✓ Performance
- ✓ Comfort
- Racing inspired
- Sports driving
- ✓ Sporty look

Available in 1 colours