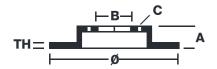

## **Technical specifications**

| Axle            | Diameter      | Thickness (TH) |
|-----------------|---------------|----------------|
| Front           | <b>355</b> mm | <b>32</b> mm   |
| Caliper pistons | Disc type     | Caliper type   |
| 6               | 2 pieces      | Monoblock      |