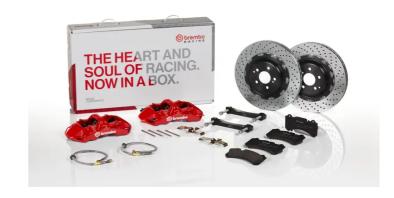

## UPGRADE GT KIT 1M1.8071A\_

## The 1M1.8071A\_ GT kit is synonymous with superior performance

Complete braking systems, comprising components derived from the world of motorsports and offering unrivalled levels of technology on the market. They feature aluminium radial-mounted fixed calipers, with opposing pistons. Depending on the type of system and the required performance level, the calipers can either be in two-parts, monoblock or even monoblock machined from solid billet metal. The uprated brake discs can be integral (one-piece) or composite, drilled or slotted.

- ✓ Brembo quality
- ✓ Safety
- ✓ Performance
- ✓ Comfort
- Sports driving
- Sporty look