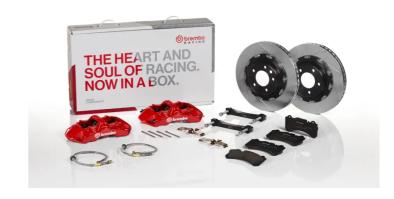

## UPGRADE GT KIT 1M2.8015A\_

## The 1M2.8015A\_ GT kit is synonymous with superior performance

Complete braking systems, comprising components derived from the world of motorsports and offering unrivalled levels of technology on the market. They feature aluminium radial-mounted fixed calipers, with opposing pistons. Depending on the type of system and the required performance level, the calipers can either be in two-parts, monoblock or even monoblock machined from solid billet metal. The uprated brake discs can be integral (one-piece) or composite, drilled or slotted.

- Brembo quality
- ✓ Safety
- ✓ Performance
- Comfort
- Sports driving
- ✓ Sporty look