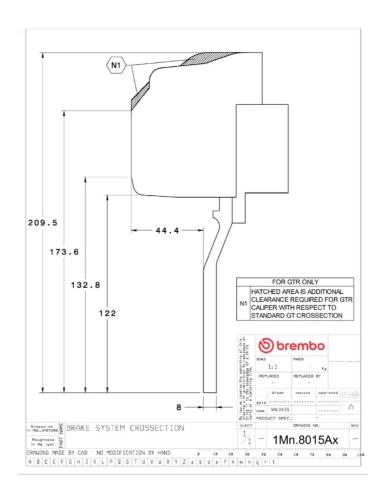

## **Technical specifications**

Axle Diameter Thickness (TH)

**Front** 355 mm 32 mm

Caliper pistons Disc type Caliper type

6 2 pieces Monoblock