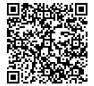

## () brembo

## UPGRADE GT | S KIT 1M2.8043AS

The 1M2.8043AS GT kit is synonymous with superior performance

Complete braking systems, comprising components derived from the world of motorsports and offering unrivalled levels of technology on the market. They feature aluminium radial-mounted fixed calipers, with opposing pistons. Depending on the type of system and the required performance level, the calipers can either be in two-parts, monoblock or even monoblock machined from solid billet metal. The uprated brake discs can be integral (one-piece) or composite, drilled or slotted.

- Brembo quality
- Safety
- Performance
- Comfort
- Racing inspired
- Sports driving
- Sporty look

Available in 1 colours



1M2.8043ASS





## **Technical specifications**