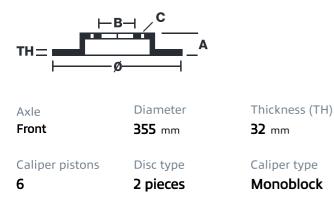

## () brembo

## UPGRADE GT | S KIT 1M2.8070AS

The 1M2.8070AS GT kit is synonymous with superior performance

Complete braking systems, comprising components derived from the world of motorsports and offering unrivalled levels of technology on the market. They feature aluminium radial-mounted fixed calipers, with opposing pistons. Depending on the type of system and the required performance level, the calipers can either be in two-parts, monoblock or even monoblock machined from solid billet metal. The uprated brake discs can be integral (one-piece) or composite, drilled or slotted.

- Brembo quality
- Safety
- Performance
- Comfort
- Racing inspired
- Sports driving
- Sporty look

Available in 1 colours



## **Technical specifications**