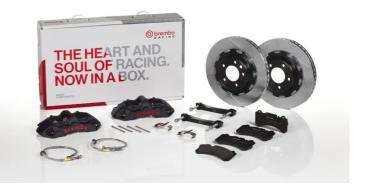

## UPGRADE GT | S KIT 1M2.8070AS

The 1M2.8070AS GT kit is synonymous with superior performance

Complete braking systems, comprising components derived from the world of motorsports and offering unrivalled levels of technology on the market. They feature aluminium radial-mounted fixed calipers, with opposing pistons. Depending on the type of system and the required performance level, the calipers can either be in two-parts, monoblock or even monoblock machined from solid billet metal. The uprated brake discs can be integral (one-piece) or composite, drilled or slotted.