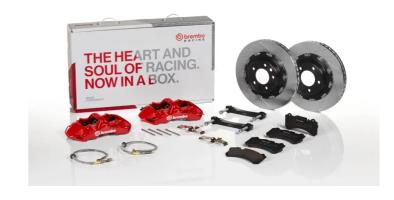

## UPGRADE GT KIT 1M2.9050A\_

## The 1M2.9050A\_ GT kit is synonymous with superior performance

Complete braking systems, comprising components derived from the world of motorsports and offering unrivalled levels of technology on the market. They feature aluminium radial-mounted fixed calipers, with opposing pistons. Depending on the type of system and the required performance level, the calipers can either be in two-parts, monoblock or even monoblock machined from solid billet metal. The uprated brake discs can be integral (one-piece) or composite, drilled or slotted.

- Brembo quality
- ✓ Safety
- Performance
- ✓ Comfort
- Sports driving
- ✓ Sporty look

## Available in 4 colours

1M2.9050A1

1M2.9050A2

1M2.9050A3

1M2.9050A5