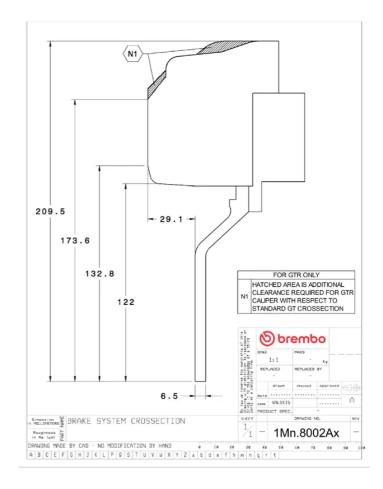

## **UPGRADE GT | S KIT** 1M3.8002AS

The 1M3.8002AS GT kit is synonymous with superior performance

Complete braking systems, comprising components derived from the world of motorsports and offering unrivalled levels of technology on the market. They feature aluminium radial-mounted fixed calipers, with opposing pistons. Depending on the type of system and the required performance level, the calipers can either be in two-parts, monoblock or even monoblock machined from solid billet metal. The uprated brake discs can be integral (one-piece) or composite, drilled or slotted.