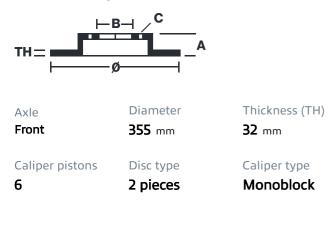

## () brembo

## UPGRADE GT KIT 1M3.8013A\_

The 1M3.8013A\_ GT kit is synonymous with superior performance

Complete braking systems, comprising components derived from the world of motorsports and offering unrivalled levels of technology on the market. They feature aluminium radial-mounted fixed calipers, with opposing pistons. Depending on the type of system and the required performance level, the calipers can either be in two-parts, monoblock or even monoblock machined from solid billet metal. The uprated brake discs can be integral (one-piece) or composite, drilled or slotted.

- ✓ Brembo quality
- Safety
- Performance
- Comfort
- Sports driving
- Sporty look

Available in 4 colours

1M3.8013A1

1M3.8013A2

1M3.8013A3

1M3.8013A5





## **Technical specifications**