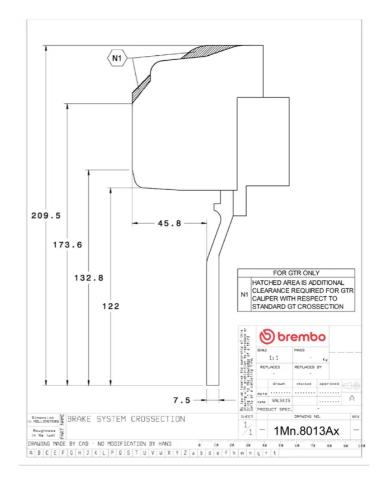

## () brembo

## UPGRADE GT KIT 1M3.8013A\_

The 1M3.8013A\_ GT kit is synonymous with superior performance

Complete braking systems, comprising components derived from the world of motorsports and offering unrivalled levels of technology on the market. They feature aluminium radial-mounted fixed calipers, with opposing pistons. Depending on the type of system and the required performance level, the calipers can either be in two-parts, monoblock or even monoblock machined from solid billet metal. The uprated brake discs can be integral (one-piece) or composite, drilled or slotted.

- ✓ Brembo quality
- Safety
- Performance
- Comfort
- Sports driving
- Sporty look

Available in 4 colours

1M3.8013A1

1M3.8013A2

1M3.8013A3

1M3.8013A5





## **Technical specifications**