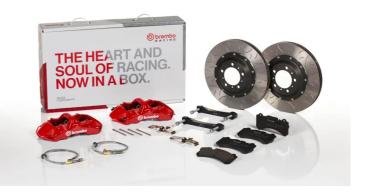

## UPGRADE GT KIT 1M3.8013A\_

The 1M3.8013A\_ GT kit is synonymous with superior performance

Complete braking systems, comprising components derived from the world of motorsports and offering unrivalled levels of technology on the market. They feature aluminium radial-mounted fixed calipers, with opposing pistons. Depending on the type of system and the required performance level, the calipers can either be in two-parts, monoblock or even monoblock machined from solid billet metal. The uprated brake discs can be integral (one-piece) or composite, drilled or slotted.

- ✓ Brembo quality
- Safety
- Performance
- Comfort
- Sports driving
- Sporty look

Available in 4 colours

1M3.8013A1

1M3.8013A2

1M3.8013A3

1M3.8013A5