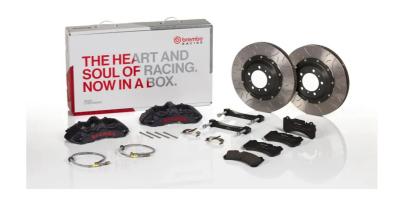

## The 1M3.8033AS GT kit is synonymous with superior performance

Complete braking systems, comprising components derived from the world of motorsports and offering unrivalled levels of technology on the market. They feature aluminium radial-mounted fixed calipers, with opposing pistons. Depending on the type of system and the required performance level, the calipers can either be in two-parts, monoblock or even monoblock machined from solid billet metal. The uprated brake discs can be integral (one-piece) or composite, drilled or slotted.

## **Technical specifications**

Axle Diameter Thickness (TH)

**Front** 355 mm 32 mm

Caliper pistons Disc type Caliper type

6 2 pieces Monoblock