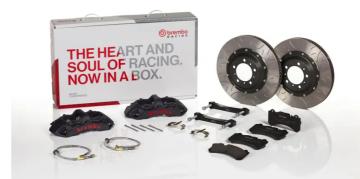

## The 1M3.8035AS GT kit is synonymous with superior performance

Complete braking systems, comprising components derived from the world of motorsports and offering unrivalled levels of technology on the market. They feature aluminium radial-mounted fixed calipers, with opposing pistons. Depending on the type of system and the required performance level, the calipers can either be in two-parts, monoblock or even monoblock machined from solid billet metal. The uprated brake discs can be integral (one-piece) or composite, drilled or slotted.

- discs can be integral (one-piece) or composite, drilled or slotted.
- Brembo quality
- ✓ Safety
- ✓ Performance
- Comfort
- Racing inspired
- Sports driving
- ✓ Sporty look

Available in 1 colours