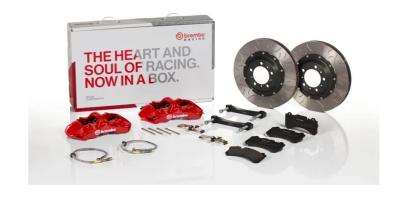

## UPGRADE GT KIT 1M3.8046A\_

## The 1M3.8046A\_ GT kit is synonymous with superior performance

Complete braking systems, comprising components derived from the world of motorsports and offering unrivalled levels of technology on the market. They feature aluminium radial-mounted fixed calipers, with opposing pistons. Depending on the type of system and the required performance level, the calipers can either be in two-parts, monoblock or even monoblock machined from solid billet metal. The uprated brake discs can be integral (one-piece) or composite, drilled or slotted.